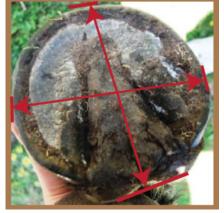

## **REAR LEG** MEASURE THE LENGTH AND THE WIDTH OF THE HOOF WITH A RULER.

LENGTH = FROM THE TIP OF THE TOE TO THE END OF THE HEEL BULBS

| WIDTH = WIDEST WIDTH OF THE HOOF                                   | (inches or cm) |  |
|--------------------------------------------------------------------|----------------|--|
| DOES YOUR HORSE CURRENTLY HAVE SWELLING IN THE LEG? IF SO WHERE?   |                |  |
| Please describe:                                                   |                |  |
| IS THE LEG ALWAYS SWOLLEN?                                         |                |  |
| IS THERE DERMATITIS OR WOUNDS ON THE                               | LEGS ? YESNO   |  |
| DESCRIBE WHERE THE DERMATITIS OR WOUND IS LOCATED (You can draw or |                |  |
| the photos above to show us)                                       |                |  |