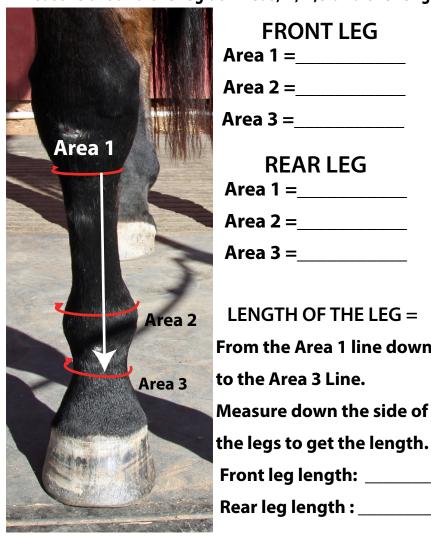

Measure for Custom Pullover or Hook & Loop Silver Whinnys th. Use a soft sewing measuring tape. Measure around the leg a

| it Areas, 1, 2,3 and the leng |
|-------------------------------|
| FRONT LEG<br>Area 1 =         |
| Area 2 =                      |
| Area 3 =                      |
| REAR LEG<br>Area 1 =          |
| Area 2 =                      |
| Area 3 =                      |
| LENGTH OF THE LEG =           |
| From the Area 1 line down     |
| to the Area 3 Line.           |

Front leg length: \_\_\_

Rear leg length: \_\_\_\_

## **FRONT LEG**

## **REAR LEG** MEASURE THE LENGTH AND THE WIDTH OF THE HOOF WITH A RULER.

LENGTH = FROM THE TIP OF THE TOE TO THE END OF THE HEEL BULBS

| WIDTH = WIDEST WIDTH OF THE HOOF                                   | (inches or cm) |  |
|--------------------------------------------------------------------|----------------|--|
| DOES YOUR HORSE CURRENTLY HAVE SWELLING IN THE LEG? IF SO WHERE?   |                |  |
| Please describe:                                                   |                |  |
| IS THE LEG ALWAYS SWOLLEN?                                         |                |  |
| IS THERE DERMATITIS OR WOUNDS ON THE                               | LEGS ? YESNO   |  |
| DESCRIBE WHERE THE DERMATITIS OR WOUND IS LOCATED (You can draw or |                |  |
| the photos above to show us)                                       |                |  |