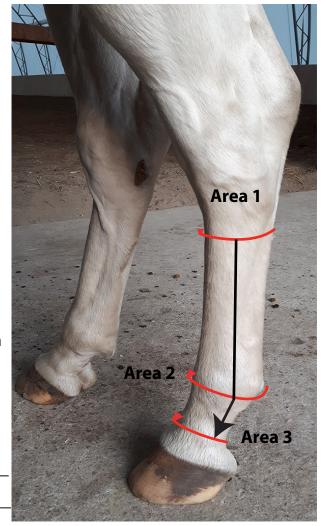

Measure for Custom Pullover or Hook & Loop Silver Whinnys th. Use a soft sewing measuring tape. Measure around the leg a

| it Areas, 1, 2,3 and the leng |
|-------------------------------|
| FRONT LEG<br>Area 1 =         |
| Area 2 =                      |
| Area 3 =                      |
| REAR LEG<br>Area 1 =          |
| Area 2 =                      |
| Area 3 =                      |
| LENGTH OF THE LEG =           |
| From the Area 1 line down     |
| to the Area 3 Line.           |

Front leg length: \_\_\_

Rear leg length: \_\_\_\_

## **FRONT LEG**

## **REAR LEG** MEASURE THE LENGTH AND THE WIDTH OF THE HOOF WITH A RULER.

LENGTH = FROM THE TIP OF THE TOE TO THE END OF THE HEEL BULBS

| WIDTH = WIDEST WIDTH OF THE HOOF                                   | (inches or cm) |  |
|--------------------------------------------------------------------|----------------|--|
| DOES YOUR HORSE CURRENTLY HAVE SWELLING IN THE LEG? IF SO WHERE?   |                |  |
| Please describe:                                                   |                |  |
| IS THE LEG ALWAYS SWOLLEN?                                         |                |  |
| IS THERE DERMATITIS OR WOUNDS ON THE                               | LEGS ? YESNO   |  |
| DESCRIBE WHERE THE DERMATITIS OR WOUND IS LOCATED (You can draw or |                |  |
| the photos above to show us)                                       |                |  |